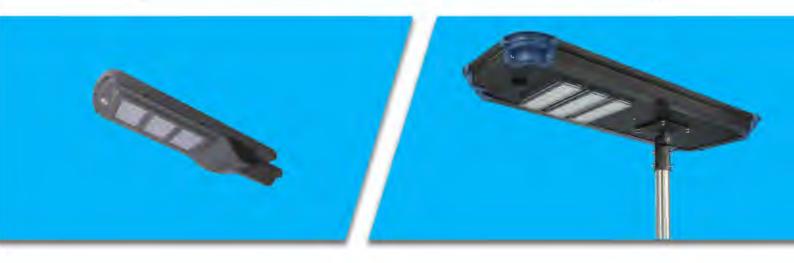

#### Common All in One Solar LED Street Light

#### DEL All in One Solar LED Street Light

Widely available in the market

Stationary bracket for a single solar panel angle

Adaptable bracket for various solar panel angles

Common LED Lens for Consistent Single-Beam Distribution

Advanced LED Lens for Customizable Multi-Pattern Distribution

Exclusively compatible with the all-in-one solution

Compatible with both all-in-one and all-in-two solutions

Non-serviceable

Effortless replacement of all primary components