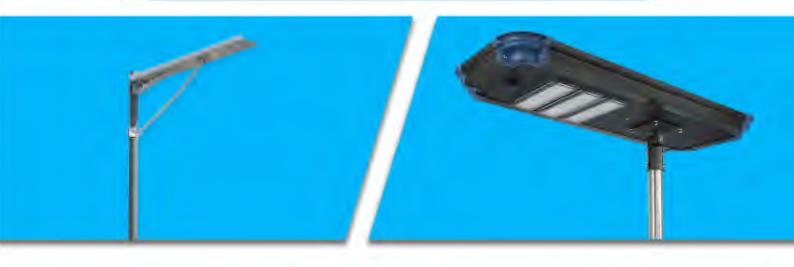

#### **Conventional Solar LED Street Light**

**DEL All in One Solar LED Street Light** 

Single lighting method

Intricate installation involving separate components

Requires a substantial amount of cabling for installation

Necessitates digging underground holes for the battery

Limited 2-year lifespan for lead-acid batteries

Complicated and costly maintenance service

High installation and transportation expenses