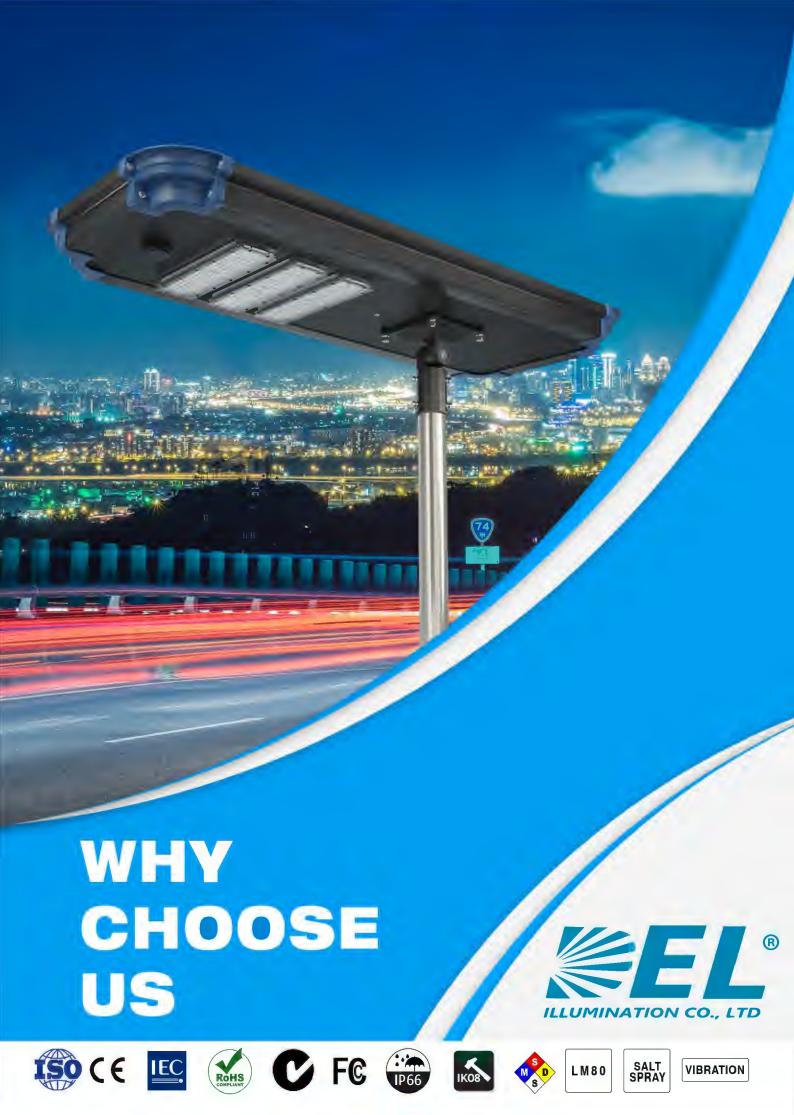

# ALL-IN-ONE INTRODUCTION

#### **Conventional Solar LED Street Light**

**DEL All in One Solar LED Street Light** 

Single lighting method

Intricate installation involving separate components

Requires a substantial amount of cabling for installation

Necessitates digging underground holes for the battery

Limited 2-year lifespan for lead-acid batteries

Complicated and costly maintenance service

High installation and transportation expenses